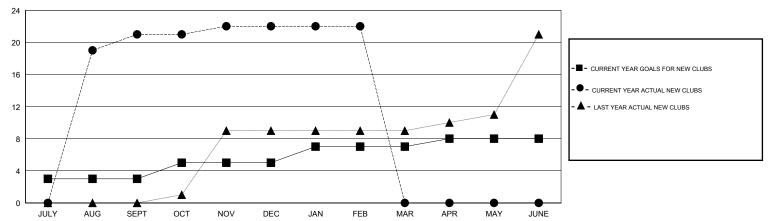

# GOALS AND ACTUAL NEW CLUBS CUMULATIVE

### **LOCATION REP OF BANGLADESH**

**GMT CA** 

|               | Club          | s         |               | Members               |                                                                |                                                              |                                                    |  |  |  |
|---------------|---------------|-----------|---------------|-----------------------|----------------------------------------------------------------|--------------------------------------------------------------|----------------------------------------------------|--|--|--|
|               | RESULTS FOR   | 2016-2017 |               | RESULTS FOR 2016-2017 |                                                                |                                                              |                                                    |  |  |  |
| QUARTER       | NEW CLUB GOAL | NEW CLUBS | DROPPED CLUBS | QUARTER               | NEW MEMBER GROWTH<br>NET GOAL (not reinstated<br>or transfers) | NEW MEMBER<br>GROWTH ACTUAL (not<br>reinstated or transfers) | DROPPED<br>MEMBERS ACTUAL<br>(including transfers) |  |  |  |
| JULY/AUG/SEPT | 3             | 21        | 0             | JULY/AUG/SEPT         | 70                                                             | 469                                                          | 44                                                 |  |  |  |
| OCT/NOV/DEC   | 2             | 1         | 0             | OCT/NOV/DEC           | 70                                                             | 72                                                           | 22                                                 |  |  |  |
| JAN/FEB/MAR   | 2             | 0         | 0             | JAN/FEB/MAR           | 40                                                             | 35                                                           | 7                                                  |  |  |  |
| APR/MAY/JUNE  | 1             | 0         | 0             | APR/MAY/JUNE          | 20                                                             | 0                                                            | 0                                                  |  |  |  |