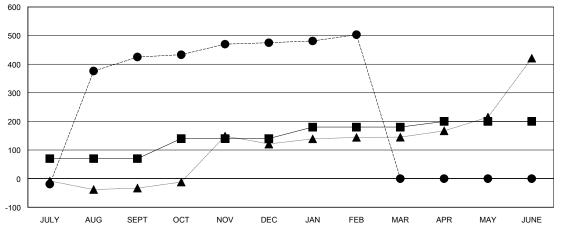

### GOALS AND ACTUAL MEMBERS CUMULATIVE

| -■- | NEW MEMBER GROWTH NET GOAL |
|-----|----------------------------|
| •   |                            |

- ▲ - LAST YEAR MEMBERSHIP ACTUAL

| _ | JULY                    | AUG  | SEPT | 001 | NOV     | DEC                                            | JAN | FEB | WAR | APR            | IVIAY                                    | JUNE |  |              |
|---|-------------------------|------|------|-----|---------|------------------------------------------------|-----|-----|-----|----------------|------------------------------------------|------|--|--------------|
|   | DROPPED CLUBS: 0        |      |      |     |         | 50 CLUBS OF 133 ADDED 1 OR MORE<br>NEW MEMBERS |     |     |     |                | GENDER DISTRIBUTION  MALE 2,331 (80.27%) |      |  |              |
|   | DROPPED MEM             | BERS |      |     |         |                                                |     |     |     |                | FEI                                      | MALE |  | 573 (19.73%) |
|   | DECEASED                |      |      |     | 0       | CLICK HERE FOR CUMULATIVE                      |     |     |     |                | TOTAL FAMILY UNIT MEMBERS                |      |  |              |
|   | CLUB CANCELLED<br>OTHER | )    |      | 7   | 0<br>73 | MEMBERSHIP DATA                                |     |     |     | FAMILY<br>DUES | FAMILY MEMBERS PAYING HALF               |      |  |              |
|   | TOTAL                   |      |      | 7   | 73      |                                                |     |     |     |                | DOLS                                     |      |  |              |

### **LOCATION REP OF BANGLADESH**

**GMT CA** 

|               | Club          | s         |               | Members               |                                                                |                                                              |                                                    |  |  |  |
|---------------|---------------|-----------|---------------|-----------------------|----------------------------------------------------------------|--------------------------------------------------------------|----------------------------------------------------|--|--|--|
|               | RESULTS FOR   | 2016-2017 |               | RESULTS FOR 2016-2017 |                                                                |                                                              |                                                    |  |  |  |
| QUARTER       | NEW CLUB GOAL | NEW CLUBS | DROPPED CLUBS | QUARTER               | NEW MEMBER GROWTH<br>NET GOAL (not reinstated<br>or transfers) | NEW MEMBER<br>GROWTH ACTUAL (not<br>reinstated or transfers) | DROPPED<br>MEMBERS ACTUAL<br>(including transfers) |  |  |  |
| JULY/AUG/SEPT | 3             | 21        | 0             | JULY/AUG/SEPT         | 70                                                             | 469                                                          | 44                                                 |  |  |  |
| OCT/NOV/DEC   | 2             | 1         | 0             | OCT/NOV/DEC           | 70                                                             | 72                                                           | 22                                                 |  |  |  |
| JAN/FEB/MAR   | 2             | 0         | 0             | JAN/FEB/MAR           | 40                                                             | 35                                                           | 7                                                  |  |  |  |
| APR/MAY/JUNE  | 1             | 0         | 0             | APR/MAY/JUNE          | 20                                                             | 0                                                            | 0                                                  |  |  |  |